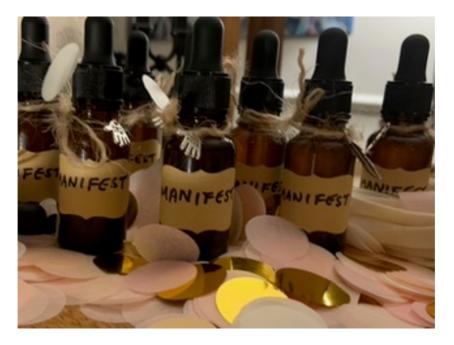

## **Magical Microdose**

## Embark on Your Plant Journey: Mystical Microdose Mixture

Discover the transformative power of plant medicine with our mystical microdose mixture, crafted to facilitate connections with the natural world and your inner compass. Whether you're seeking to initiate your journey before or after ceremony, this plant blend offers a gentle introduction to the mystical realm.

For £40 per bottle plus £6.50 for courier delivery, you can unlock the door to a deeper understanding of yourself and the universe around you. Microdosing with this sacred elixir seamlessly integrates into your daily routine, allowing you to carry out your tasks while nurturing a profound connection with the plants.